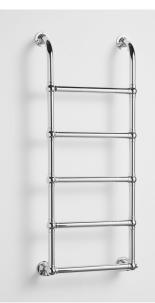

## UPTON VICTORIAN

## 1200X500MM

# UPTON VICTORIAN

| Product Code New | Finish | Height (mm) | Length (mm) | Depth (mm) | Pipe Centres | Output (Watts) | Output (BTUs) |
|------------------|--------|-------------|-------------|------------|--------------|----------------|---------------|
| 128037           | Chrome | 900         | 500         | 108        | 426          | 178            | 607           |
| 128038           | Chrome | 1200        | 500         | 108        | 426          | 222            | 757           |
| 128039           | Chrome | 1600        | 500         | 108        | 426          | 285            | 972           |