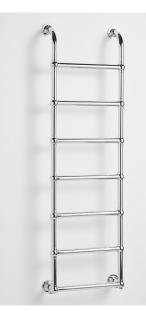

## UPTON VICTORIAN

## 1600X500MM

# UPTON VICTORIAN

| Product Code New | Finish | Height (mm) | Length (mm) | Depth (mm) | Pipe Centres | Output (Watts) | Output (BTUs) |
|------------------|--------|-------------|-------------|------------|--------------|----------------|---------------|
| 128037           | Chrome | 900         | 500         | 108        | 426          | 178            | 607           |
| 128038           | Chrome | 1200        | 500         | 108        | 426          | 222            | 757           |
| 128039           | Chrome | 1600        | 500         | 108        | 426          | 285            | 972           |