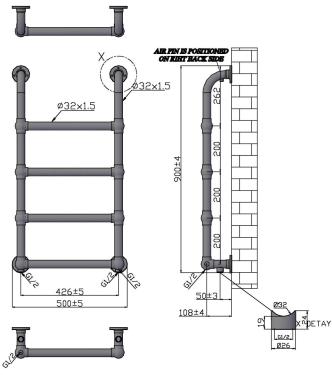

## **Radiator Specification**

- Material: Steel
- Warranty: 10 Year Manufacture
- Product tested in accordance with EN442
- Connections: ½"
- Max working pressure: 10 bar

# UPTON VICTORIAN

| Product Code New | Finish | Height (mm) | Length (mm) | Depth (mm) | Pipe Centres | Output (Watts) | Output (BTUs) |
|------------------|--------|-------------|-------------|------------|--------------|----------------|---------------|
| 128037           | Chrome | 900         | 500         | 108        | 426          | 178            | 607           |
| 128038           | Chrome | 1200        | 500         | 108        | 426          | 222            | 757           |
| 128039           | Chrome | 1600        | 500         | 108        | 426          | 285            | 972           |