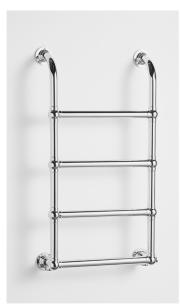

## UPTON VICTORIAN

## 900X500MM

# UPTON VICTORIAN

| Product Code New | Finish | Height (mm) | Length (mm) | Depth (mm) | Pipe Centres | Output (Watts) | Output (BTUs) |
|------------------|--------|-------------|-------------|------------|--------------|----------------|---------------|
| 128037           | Chrome | 900         | 500         | 108        | 426          | 178            | 607           |
| 128038           | Chrome | 1200        | 500         | 108        | 426          | 222            | 757           |
| 128039           | Chrome | 1600        | 500         | 108        | 426          | 285            | 972           |