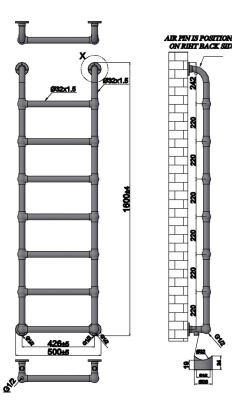

## 1600X500MM

# UPTON VICTORIAN

| Product Code New | Finish | Height (mm) | Length (mm) | Depth (mm) | Pipe Centres | Output (Watts) | Output (BTUs) |
|------------------|--------|-------------|-------------|------------|--------------|----------------|---------------|
| 128037           | Chrome | 900         | 500         | 108        | 426          | 178            | 607           |
| 128038           | Chrome | 1200        | 500         | 108        | 426          | 222            | 757           |
| 128039           | Chrome | 1600        | 500         | 108        | 426          | 285            | 972           |