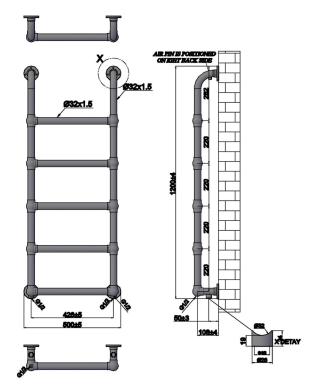

## 1200X500MM

# UPTON VICTORIAN

| Product Code New | Finish | Height (mm) | Length (mm) | Depth (mm) | Pipe Centres | Output (Watts) | Output (BTUs) |
|------------------|--------|-------------|-------------|------------|--------------|----------------|---------------|
| 128037           | Chrome | 900         | 500         | 108        | 426          | 178            | 607           |
| 128038           | Chrome | 1200        | 500         | 108        | 426          | 222            | 757           |
| 128039           | Chrome | 1600        | 500         | 108        | 426          | 285            | 972           |