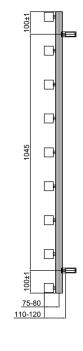

# SOHO TOWEL RAIL

| Product Code New | Finish     | Height (mm) | Length (mm) | Depth (mm) | Pipe Centres | Output (Watts) | Output (BTUs) |
|------------------|------------|-------------|-------------|------------|--------------|----------------|---------------|
| 127005           | Chrome     | 795         | 500         | 110-120    | 50           | 363            | 1238          |
| 127006           | Chrome     | 1245        | 500         | 110-120    | 50           | 549            | 1873          |
| 120878           | Anthracite | 795         | 500         | 110-120    | 50           | 314            | 1071          |
| 120879           | Anthracite | 1245        | 500         | 110-120    | 50           | 461            | 1573          |