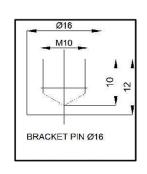

# **Radiator Specification**

- Material: Steel
- Warranty: 10 Year Manufacture
- Product tested in accordance with EN442
- Connections: 1/2"
- Max working pressure: 10 bar