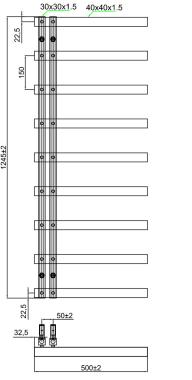

## HEIGHT 1245MM

## 1245X500MM

# SOHO TOWEL RAIL

| Product Code New | Finish     | Height (mm) | Length (mm) | Depth (mm) | Pipe Centres | Output (Watts) | Output (BTUs) |
|------------------|------------|-------------|-------------|------------|--------------|----------------|---------------|
| 127005           | Chrome     | 795         | 500         | 110-120    | 50           | 363            | 1238          |
| 127006           | Chrome     | 1245        | 500         | 110-120    | 50           | 549            | 1873          |
| 120878           | Anthracite | 795         | 500         | 110-120    | 50           | 314            | 1071          |
| 120879           | Anthracite | 1245        | 500         | 110-120    | 50           | 461            | 1573          |