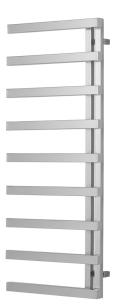

# SOHO TOWEL RAIL

## **HEIGHT 795MM**



## HEIGHT 1245MM

















# **Radiator Specification**

- Material: Steel
- Warranty: 10 Year Manufacture
- Product tested in accordance with EN442
- Connections: 1/2"
- Max working pressure: 10 bar

# Features and Benefits

- Can be mounted facing left or right to help utilise available space
- Complements square bathroom fixtures and fittings
- Available in dual fuel option
- Open ended design for practical use
- Available in Chrome and Anthracite



■ Telephone: 01628 625 367 ■ Fax: 01628 659 520 ■ Email: orders@towelrads.com ■ www.towelrads.com

# SOHO TOWEL RAIL

| Product Code New | Finish     | Height (mm) | Length (mm) | Depth (mm) | Pipe Centres | Output (Watts) | Output (BTUs) |
|------------------|------------|-------------|-------------|------------|--------------|----------------|------