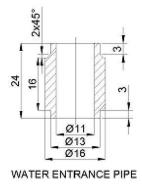

# **Radiator Specification**

- Material: Steel
- Warranty: 10 Year Manufacture
- Product tested in accordance with EN442
- Connections: 1/2"
- Max working pressure: 10 bar