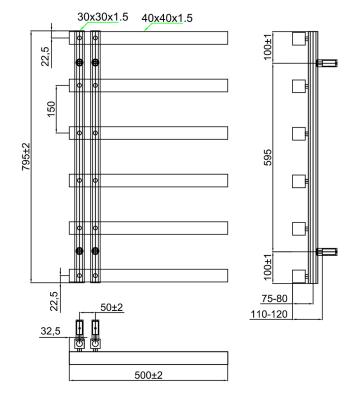

## **HEIGHT 795MM**

## 795X500MM

# SOHO TOWEL RAIL

| Product Code New | Finish     | Height (mm) | Length (mm) | Depth (mm) | Pipe Centres | Output (Watts) | Output (BTUs) |
|------------------|------------|-------------|-------------|------------|--------------|----------------|---------------|
| 127005           | Chrome     | 795         | 500         | 110-120    | 50           | 363            | 1238          |
| 127006           | Chrome     | 1245        | 500         | 110-120    | 50           | 549            | 1873          |
| 120878           | Anthracite | 795         | 500         | 110-120    | 50           | 314            | 1071          |
| 120879           | Anthracite | 1245        | 500         | 110-120    | 50           | 461            | 1573          |