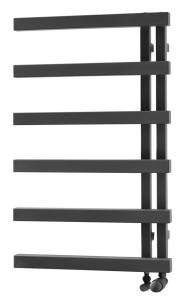

# SOHO TOWEL RAIL

## **HEIGHT 795MM**



## HEIGHT 1245MM

















# **Radiator Specification**

- Material: Steel
- Warranty: 10 Year Manufacture
- Product tested in accordance with EN442
- Connections: 1/2"
- Max working pressure: 10 bar

# Features and Benefits

- Can be mounted facing left or right to help utilise available space
- Complements square bathroom fixtures and fittings
- Available in dual fuel option
- Open ended design for practical use
- Available in Chrome and Anthracite



■ Telephone: 01628 625 367 ■ Fax: 01628 659 520 ■ Email: orders@towelrads.com ■ www.towelrads.com

# SOHO TOWEL RAIL

| Product Code New | Finish     | Height (mm) | Length (mm) | Depth (mm) | Pipe Centres | Output (Watts) | Output (BTUs) |
|------------------|------------|-------------|-------------|------------|--------------|---