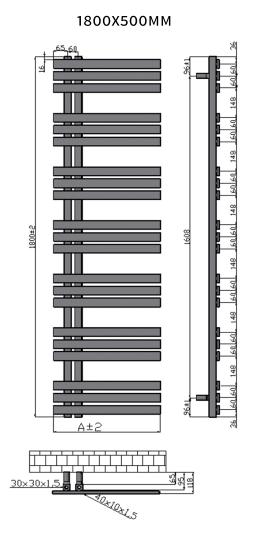

### HEIGHT 1800MM

# Совнам

| Product Code New | Finish     | Height (mm) | Length (mm) | Depth (mm) | Pipe Centres | Output (Watts) | Output (BTUs) |
|------------------|------------|-------------|-------------|------------|--------------|----------------|---------------|
| 300070           | Chrome     | 1200        | 500         | 118        | 60           | 329            | 1123          |
| 120888           | Black      | 1200        | 500         | 118        | 60           | 498            | 1697          |
| 120889           | Black      | 1800        | 500         | 118        | 60           | 710            | 2422          |
| 120890           | Anthracite | 1200        | 500         | 118        | 60           | 498            | 1697          |
| 120891           | Anthracite | 1800        | 500         | 118        | 60           | 710            | 2422          |