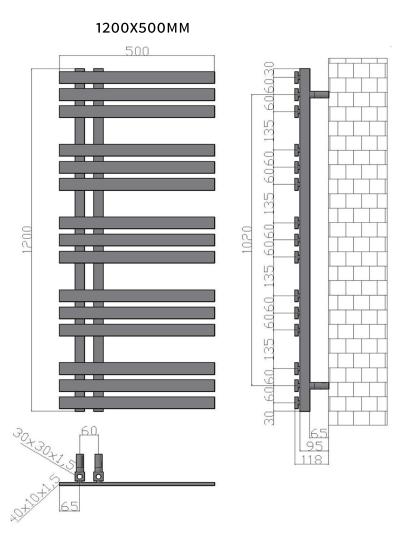

#### HEIGHT 1200MM

# Совнам

| Product Code New | Finish     | Height (mm) | Length (mm) | Depth (mm) | Pipe Centres | Output (Watts) | Output (BTUs) |
|------------------|------------|-------------|-------------|------------|--------------|----------------|---------------|
| 300070           | Chrome     | 1200        | 500         | 118        | 60           | 329            | 1123          |
| 120888           | Black      | 1200        | 500         | 118        | 60           | 498            | 1697          |
| 120889           | Black      | 1800        | 500         | 118        | 60           | 710            | 2422          |
| 120890           | Anthracite | 1200        | 500         | 118        | 60           | 498            | 1697          |
| 120891           | Anthracite | 1800        | 500         | 118        | 60           | 710            | 2422          |