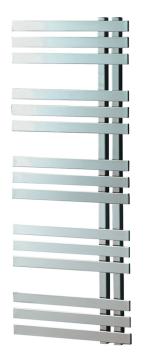

#### HEIGHT 1200MM

## **Radiator Specification**

- Material: Steel
- Warranty: 10 Year Manufacture
- Product tested in accordance with EN442
- Connections: 1/2"
- Max working pressure: 10 bar

#### Features and Benefits

- Available in Chrome & Anthracite
- Made for modern living
- Open bars for practicality and increased storage space
- Can be mounted facing either left or right
- Available in dual fuel option