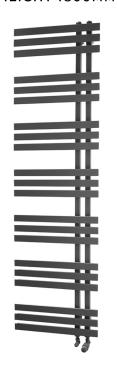

### HEIGHT 1800MM

## **Radiator Specification**

- Material: Steel
- Warranty: 10 Year Manufacture
- Product tested in accordance with EN442
- Connections: 1/2"
- Max working pressure: 10 bar

#### Features and Benefits

- Available in Chrome & Anthracite
- Made for modern living
- Open bars for practicality and increased storage space
- Can be mounted facing either left or right
- Available in dual fuel option