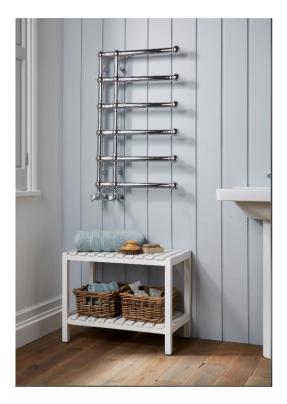

## Blandford

## **Features and Benefits**

- Highly polished chrome in a traditional style
- Hang your towels with ease on the stylish cantilevered tubes

Part of the Brickability Group