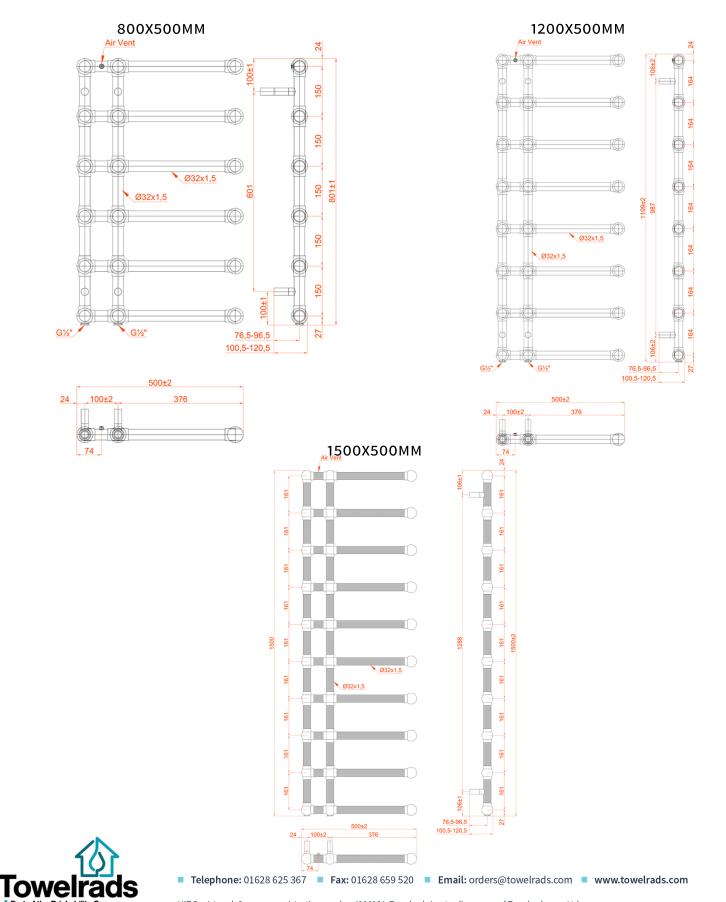

## BLANDFORD

| Product Code New | Product name | Finish | Height (mm) | Length (mm) | Depth (mm)  | Pipe Centres | Output (Watts) | Output (BTUs) |
|------------------|--------------|--------|-------------|-------------|-------------|--------------|----------------|---------------|
|                  |              |        |             |             |             |              |                |               |
| 120862           | Blandford    | Chrome | 800         | 500         | 100,5-120,5 | 100+2        | 157            | 536           |
|                  |              |        |             |             |             |              |                |               |
| 120863           | Blandford    | Chrome | 1200        | 500         | 100,5-120,5 | 100+2        | 224            | 794           |
|                  |              |        |             |             |             |              |                |               |
| 120864           | Blandford    | Chrome | 1500        | 500         | 100,5-120,5 | 100+2        | 286            | 976           |